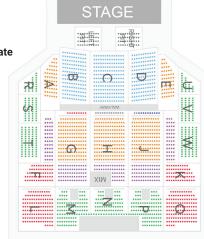

O CHECK HERE FOR HANDICAP SEATING REQUESTS

| CHOOSE A SEAT SECTION                             | PRICE    | QTY. | TOTAL |
|---------------------------------------------------|----------|------|-------|
| Producer's Circle (B,C,D)                         | \$102.97 |      |       |
| Orchestra/Dress Circle (A,E,G,H,J)                | \$92.24  |      |       |
| Center Mezzanine (G,H,J: Rows N-S; K,F: Rows A-M) | \$71.86  |      |       |
| Side Mezzanine (R,S,T,U,V,W)                      | \$50.41  |      |       |
| Balcony (M,N,P)                                   | \$50.41  |      |       |
| Balcony (L,Q)                                     | \$39.69  |      |       |
| Rear Mezzanine (K,F: Rows N-S)                    | \$39.69  |      |       |
| 4 01101074440 0404                                |          |      |       |