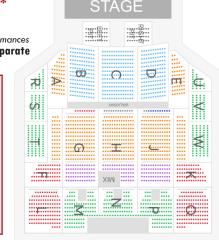

Non Season Members please contact DPAC directly at (919) 680-2787 or online, dpacnc.com when tickets go on sale to the general public.

CHECK HERE FOR HANDICAP SEATING REQUESTS

| <b>CHOOSE A SEAT SECTION</b>       | PRICE    | QTY. | TOTAL |
|------------------------------------|----------|------|-------|
| Producer's Circle (B,C,D)          | \$102.97 |      |       |
| Orchestra/Dress Circle (A,E,G,H,J) | \$92.24  |      |       |
| Center Mezzanine (G,H,J: Rows N-S) | \$71.86  |      |       |
| Side Mezzanine (R,S,T,U,V,W)       | \$50.41  |      |       |
| Balcony (M,N,P)                    | \$50.41  |      |       |
| Balcony (L,Q)                      | \$39.69  |      |       |
| Rear Mezzanine (K,F)               | \$39.69  |      |       |